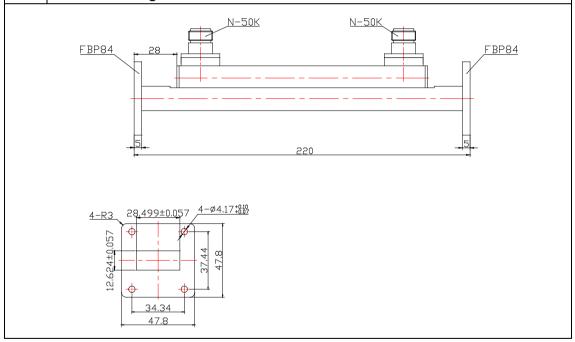

## Part No: VT84WUC30NKPPC

| 1.0 | Mechanical Specifications |                                         |
|-----|---------------------------|-----------------------------------------|
| 1.1 | Waveguide Type            | WR112                                   |
| 1.2 | Flange Type               | FBP84 (Cover)                           |
| 1.3 | Connector Type            | N Female                                |
| 1.4 | Material                  | Copper/Brass                            |
| 1.5 | Inside Finish             | Silver plating                          |
| 1.6 | Outside Finish            | Anticorrosion grey paint                |
| 1.7 | Length                    | L=220 mm                                |
|     |                           |                                         |
| 2.0 | Electrical Specifications |                                         |
| 2.1 | Frequency Range           | 6.57-9.99 GHz                           |
| 2.2 | VSWR (Max)                | 1.10 (Main line), 1.30 (Secondary line) |
| 2.3 | Coupling                  | $30 \pm 0.7 \text{ dB}$                 |
| 2.4 | Directivity (Min)         | 18 dB                                   |
|     |                           | •                                       |

## 3.0 Outline Drawings

**Revision History** 

| Date        | Revision | Changes       |
|-------------|----------|---------------|
| 25-Mar-2006 | 1        | First release |

Information furnished is believed to be accurate and reliable. However, Vector Telecom assumes no responsibility for the consequences of use of such information nor for any infringement of patents or other rights of third parties which may result from its use. No license is granted by implication or otherwise under any patent or patent rights of Vector Telecom. Specifications mentioned in this publication are subject to change without notice. This publication supersedes and replaces all information previously supplied. Vector Telecom products are not authorized for use as critical components in life support devices or systems without express written approval of Vector Telecom.